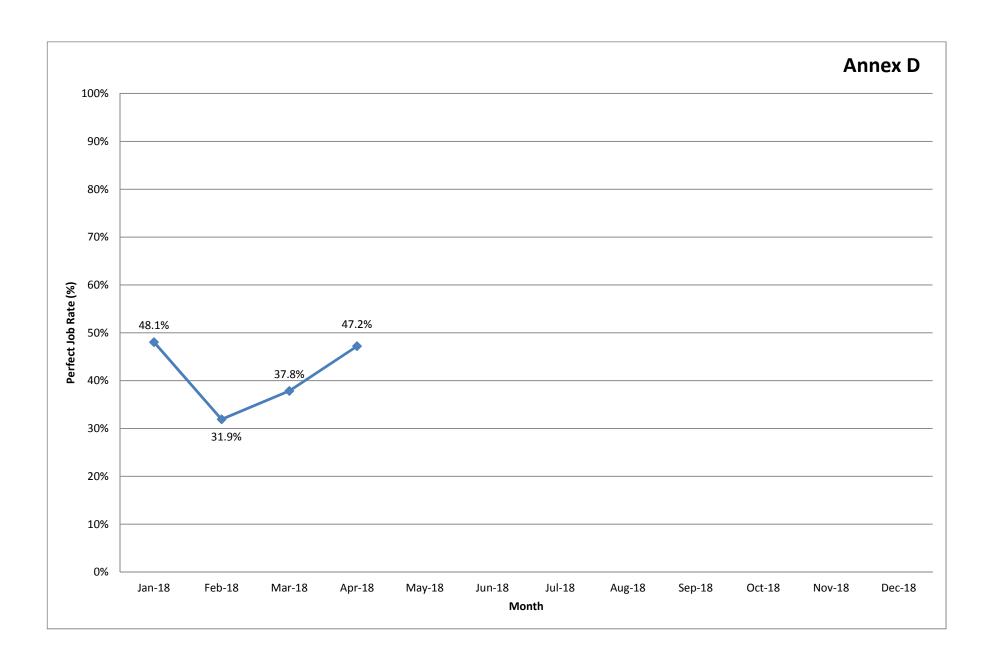

## QUERY-FREE RATE ON CADASTRAL JOBS SUBMITTED BY REGISTERED SURVEYORS (MONTH OF APR 2018)

The query-free rate(QFR) for the month of Apr 2018 are shown in Annex A.

Refer to Annex D, the 'perfect job' rate for Apr 2018 is 47.2%.

The 'perfect job' rate for Apr 2018 is still low and it is not desirable.

We encourage all to keep on improving and strive to submit higher quality jobs in order to avoid the delay in approving plans.

I attach the following annexes for your information: